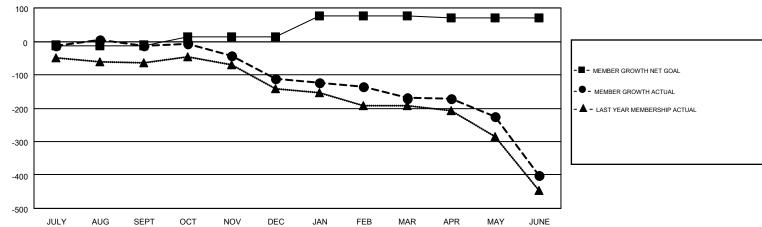

## Multiple District 202

**CLIFFORD HEYWOOD** GMT CA 7

| Clubs         |               |           |               | Members               |                           |                         |                                                    |  |
|---------------|---------------|-----------|---------------|-----------------------|---------------------------|-------------------------|----------------------------------------------------|--|
|               | RESULTS FOR   | 2018-2019 |               | RESULTS FOR 2018-2019 |                           |                         |                                                    |  |
| QUARTER       | NEW CLUB GOAL | NEW CLUBS | DROPPED CLUBS | QUARTER               | MEMBER GROWTH NET<br>GOAL | MEMBER GROWTH<br>ACTUAL | DROPPED<br>MEMBERS ACTUAL<br>(including transfers) |  |
| JULY/AUG/SEPT | 1             | 1         | 5             | JULY/AUG/SEPT         | -12                       | 195                     | 181                                                |  |
| OCT/NOV/DEC   | 1             | 0         | 0             | OCT/NOV/DEC           | 25                        | 150                     | 234                                                |  |
| JAN/FEB/MAR   | 3             | 0         | 3             | JAN/FEB/MAR           | 62                        | 126                     | 168                                                |  |
| APR/MAY/JUNE  | 3             | 0         | 2             | APR/MAY/JUNE          | -5                        | 255                     | 452                                                |  |