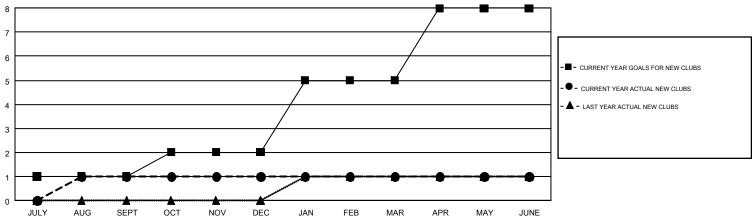

## GOALS AND ACTUAL NEW CLUBS CUMULATIVE

| DROPPED CLUBS: 10                                     |       | 234 CLUBS OF 352 ADDED 1 OR MORE<br>NEW MEMBERS | GENDER DISTRIBUTION  MALE 6,353 (69.52%) |                |     |
|-------------------------------------------------------|-------|-------------------------------------------------|------------------------------------------|----------------|-----|
| DROPPED MEMBERS                                       |       |                                                 | FEMALE                                   | 2,786 (30.48%) |     |
| DECEASED                                              | 143   | CLICK HERE FOR CUMULATIVE                       | TOTAL FAMILY UNIT MEMBERS                |                | 796 |
| CLUB CANCELLED         21           OTHER         870 |       | MEMBERSHIP DATA                                 | FAMILY MEMBERS PAYING HALF DUES          |                | 403 |
| TOTAL                                                 | 1,034 |                                                 |                                          |                |     |